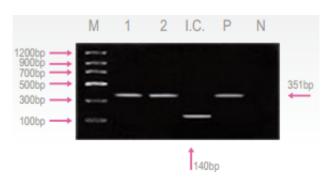

## Interpretation of the Test Result

Expected PCR product size: 351bp

## Fig. 1 Result:

Lane M: Brig? Molecular Weight Marker Lane 1~2: T.congolense Positive samples

Lane I.C.: Internal control Lane P: Positive control Lane N: Negative control