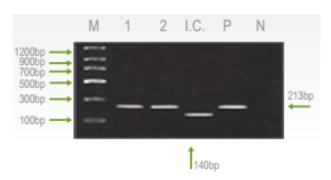

### Interpretation of the Test Result

Expected PCR product size: 213bp

## Fig. 1 Result:

Lane M: Brig? Molecular Weight Marker

Lane 1~2: PoRV Positive samples

Lane I.C.: Internal control Lane P: Positive control Lane N: Negative control