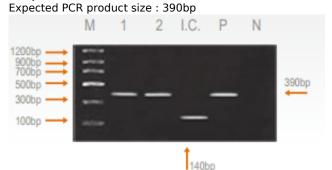

#### Interpretation of the Test Result

Fig. 1 Result:

Lane M: Brig? Molecular Weight Marker Lane 1~2: PLASMODIUM Positive samples

Lane I.C.: Internal control Lane P: Positive control Lane N: Negative control