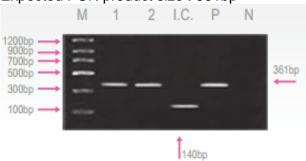

# Expected PCR product size: 361bp

# Fig. 1 Result:

Lane M: Brig? Molecular Weight Marker Lane 1~2: EHDV Positive samples

Lane I.C.: Internal control Lane P: Positive control Lane N: Negative control