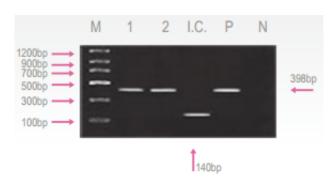

# Interpretation of the Test Result

Expected PCR product size: 398bp

## Fig. 1 Result:

Lane M: Brig? Molecular Weight Marker Lane 1~2: C.fetus Positive samples

Lane I.C.: Internal control Lane P: Positive control Lane N: Negative control