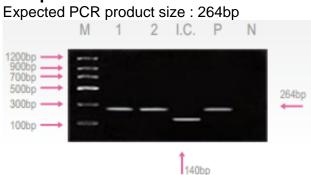

### Interpretation of the Test Result

#### Fig. 1 Result:

Lane M: Brig? Molecular Weight Marker Lane 1~2: CCHF Positive samples Lane I.C.: Internal control Lane P: Positive control Lane N: Negative control