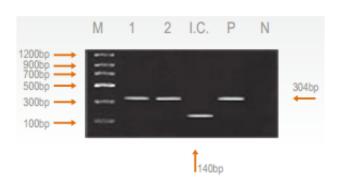

## Interpretation of the Test Result

Expected PCR product size: 304bp

## Fig. 1 Result:

Lane M: Brig? Molecular Weight Marker Lane 1~2: C. jejuni Positive samples

Lane I.C.: Internal control Lane P: Positive control Lane N: Negative control