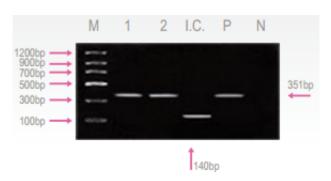

# Interpretation of the Test Result

Expected PCR product size: 351bp

## Fig. 1 Result:

Lane M: Brig? Molecular Weight Marker Lane 1~2: T.congolense Positive samples

Lane I.C.: Internal control Lane P: Positive control Lane N: Negative control