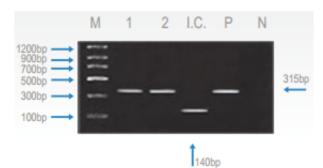

### Interpretation of the Test Result

Expected PCR product size : 315bp

Novazym http://www.novazym.sklep.pl info@novazym.pl

Fig. 1 Result:

- Lane M: Brig? Molecular Weight Marker Lane 1~2: SPDV Positive samples Lane I.C.: Internal control Lane P: Positive control
- Lane N: Negative control