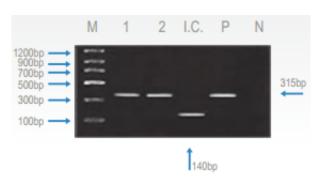

### Interpretation of the Test Result

Expected PCR product size: 315bp

## Fig. 1 Result:

Lane M: Brig? Molecular Weight Marker

Lane 1~2: SPDV Positive samples

Lane I.C.: Internal control Lane P: Positive control Lane N: Negative control