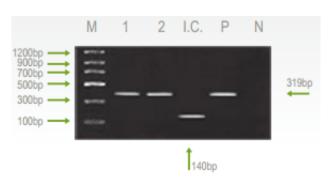

# Interpretation of the Test Result Expected PCR product size: 319bp

## Fig. 1 Result:

Lane M: Brig? Molecular Weight Marker Lane 1~2: SALMONELLA Positive samples

Lane I.C.: Internal control Lane P: Positive control Lane N: Negative control