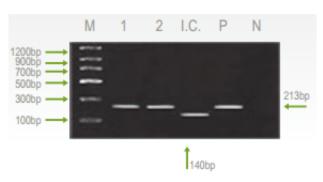

## Interpretation of the Test Result

Expected PCR product size: 213bp

## Fig. 1 Result:

Lane M: Brig? Molecular Weight Marker

Lane 1~2: PoRV Positive samples

Lane I.C.: Internal control Lane P: Positive control Lane N: Negative control