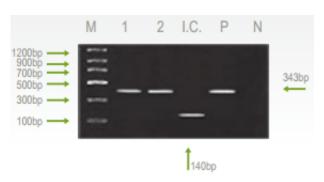

### Interpretation of the Test Result

Expected PCR product size: 343 bp

## Fig. 1 Result:

Lane M: Brig? Molecular Weight Marker Lane 1~2: LEPTOSPIRA Positive samples

Lane I.C.: Internal control Lane P: Positive control Lane N: Negative control