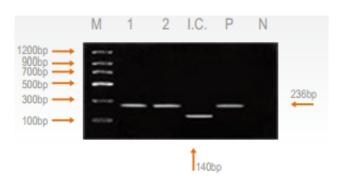

### Interpretation of the Test Result

Expected PCR product size: 236bp

## Fig. 1 Result:

Lane M: Brig? Molecular Weight Marker

Lane 1~2: IBDV Positive samples

Lane I.C.: Internal control Lane P: Positive control Lane N: Negative control