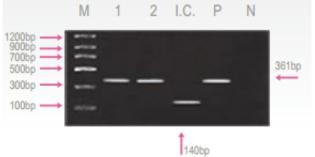

#### Expected PCR product size : 361bp

#### Fig. 1 Result:

Lane M: Brig? Molecular Weight Marker Lane 1~2: EHDV Positive samples Lane I.C.: Internal control Lane P: Positive control Lane N: Negative control