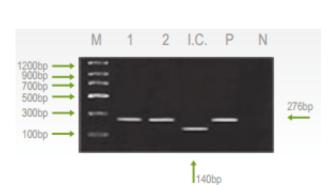

### Interpretation of the Test Result

Expected PCR product size: 276bp

Fig. 1 Result:

Lane M: Brig? Molecular Weight Marker

Lane 1~2: CSFV Positive samples

Lane I.C.: Internal control Lane P: Positive control Lane N: Negative control