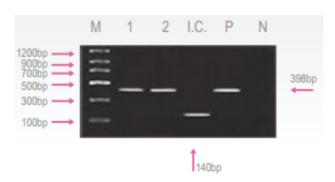

## Interpretation of the Test Result

Expected PCR product size: 398bp

# Fig. 1 Result:

Lane M: Brig? Molecular Weight Marker Lane 1~2: C.fetus Positive samples

Lane I.C.: Internal control Lane P: Positive control Lane N: Negative control