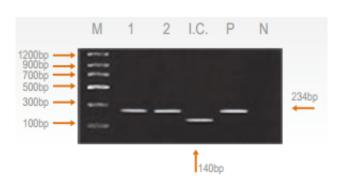

### Interpretation of the Test Result

Expected PCR product size: 234bp

# Fig. 1 Result:

Lane M: Brig? Molecular Weight Marker Lane 1~2: C.Coli Positive samples

Lane I.C.: Internal control Lane P: Positive control Lane N: Negative control