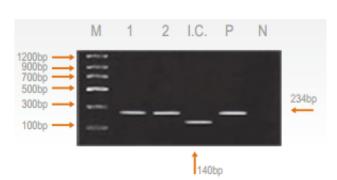

# Interpretation of the Test Result

Expected PCR product size : 234bp

## Fig. 1 Result:

Lane M: Brig? Molecular Weight Marker Lane 1~2: C.Coli Positive samples Lane I.C.: Internal control Lane P: Positive control Lane N: Negative control