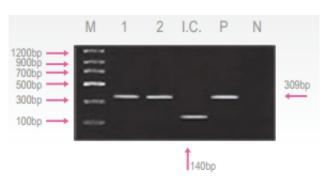

#### Interpretation of the Test Result Expected PCR product size: 309bp

## Fig. 1 Result:

Lane M: Brig? Molecular Weight Marker

Lane 1~2: C. psittaci/C. abortus Positive samples

Lane I.C.: Internal control Lane P: Positive control Lane N: Negative control