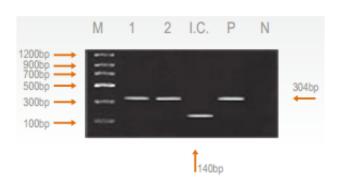

### Interpretation of the Test Result

Expected PCR product size: 304bp

## Fig. 1 Result:

Lane M: Brig? Molecular Weight Marker Lane 1~2: C. jejuni Positive samples

Lane I.C.: Internal control Lane P: Positive control Lane N: Negative control