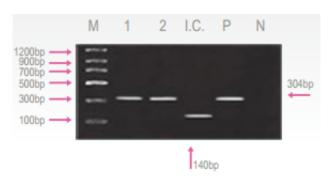

Interpretation of the Test Result Expected PCR product size: 304bp

## Fig. 1 Result:

Lane M: Brig? Molecular Weight Marker Lane 1~2: C. jejuni Positive samples

Lane I.C.: Internal control Lane P: Positive control Lane N: Negative control