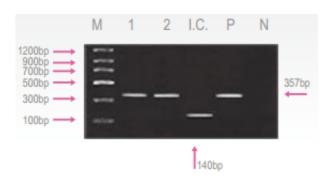

### Interpretation of the Test Result

Expected PCR product size: 357bp

## Fig. 1 Result:

Lane M: Brig? Molecular Weight Marker Lane 1~2: BoRVA Positive samples

Lane I.C.: Internal control Lane P: Positive control Lane N: Negative control