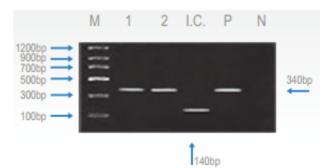

### Interpretation of the Test Result

Expected PCR product size : 340bp

Novazym http://www.novazym.sklep.pl info@novazym.pl

Fig. 1 Result:

Lane M: Brig? Molecular Weight Marker Lane 1~2: WSSV Positive samples Lane I.C.: Internal control Lane P: Positive control Lane N: Negative control