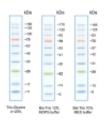

## Description

The BlueREX Prestained Protein Ladder is a three-color protein standard with 10 pre-stained proteins covering a wide range molecular weights for 10 to 180 kDa.

Proteins are covalently coupled with a blue chromophore except for two reference bands (one green and one red band at 25 kDa and 75 kDa

respectively) when separated on SDS-PAGE (Tris-glycine buffer).

The BlueREX Prestained Protein Ladder is designed for monitoring protein separated during SDS-polyacrylamide gel electrophoresis, verification of Western transfer efficiency on membranes (PVDF, nylon, or nitrocellulose) and for approximate sizing of proteins.

#### **Quality Control**

5 ?I of BlueRAY Prestained Protein Ladder resolves 10 bands in 4-20% SDS-PAGE (Tris-glycine buffer) and after Western blotting to PVDF membran?.

## **Guide for Molecular Weight Estimation (kDa)**

Migration patterns of BLUREX Prestained Protein Ladder in different electrophoresis conditions are listed below: